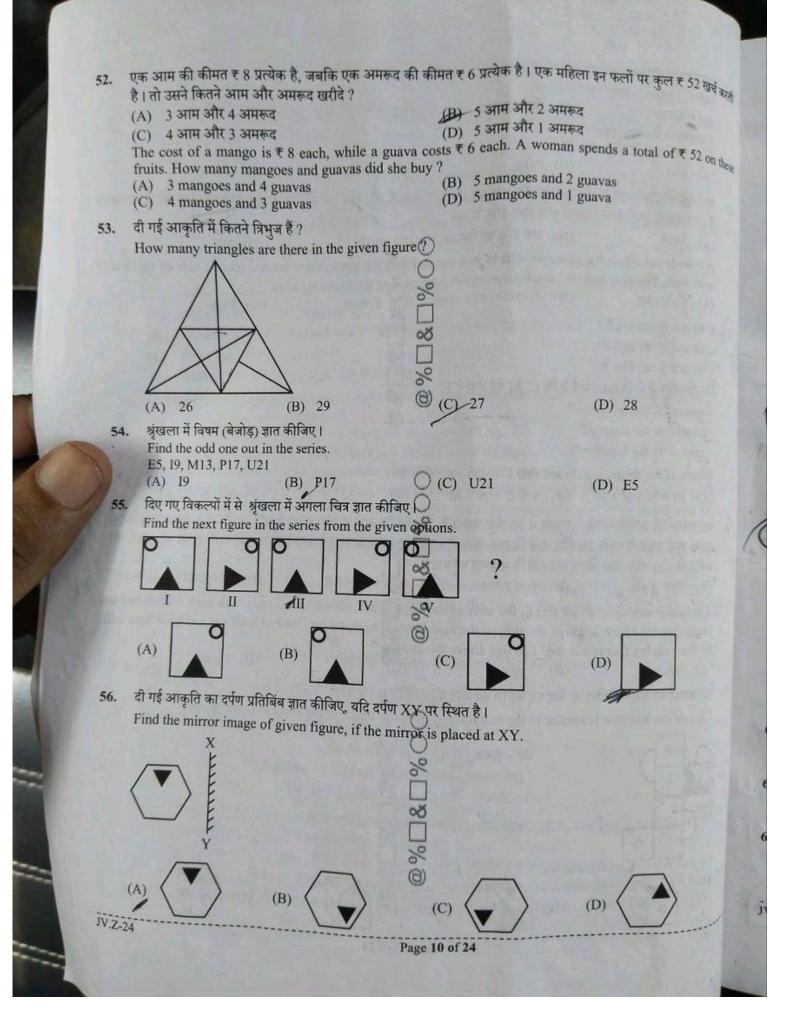

में फिर से 50. चढ़ाई शुरू करने से पहले 20 फीट नीचे खिसक जाता है। यदि वह सुबह 8:00 बजे अपनी चढ़ाई शुरू करता है, तो वह पहली बार to be referred in जमीन से 120 फीट ऊपर स्थित झंडे तक किस समय पहुँचेगा ? (A) शाम 8 बजे (B) शाम 7 बजे (C) शाम 6 बजे (D) शाम 5 बजे A mountaineer ascends 30 feet at the start of each hour, then pauses to rest and slides back 20 feet before beginning his climb again at the start of the next hour. If he starts his climb at 8:00 a.m., at what time will years including (A) 8 p.m. (B) 7 p.m. (C) 6 p.m. (D) 5 p.m. उस बॉक्स का चयन कीजिए जो दिए गए कागज की शीट की आकृति से बने बॉक्स के समान है। 51. Choose the box that is similar to the box formed from the figure of the sheet of paper given. \_ उदास appy - Sad उड़ान की अवधि? रूवहि 3 बजे tion is of 7 h JV.Z-24 Page 9 of 24 3 a.m.



|            |            |