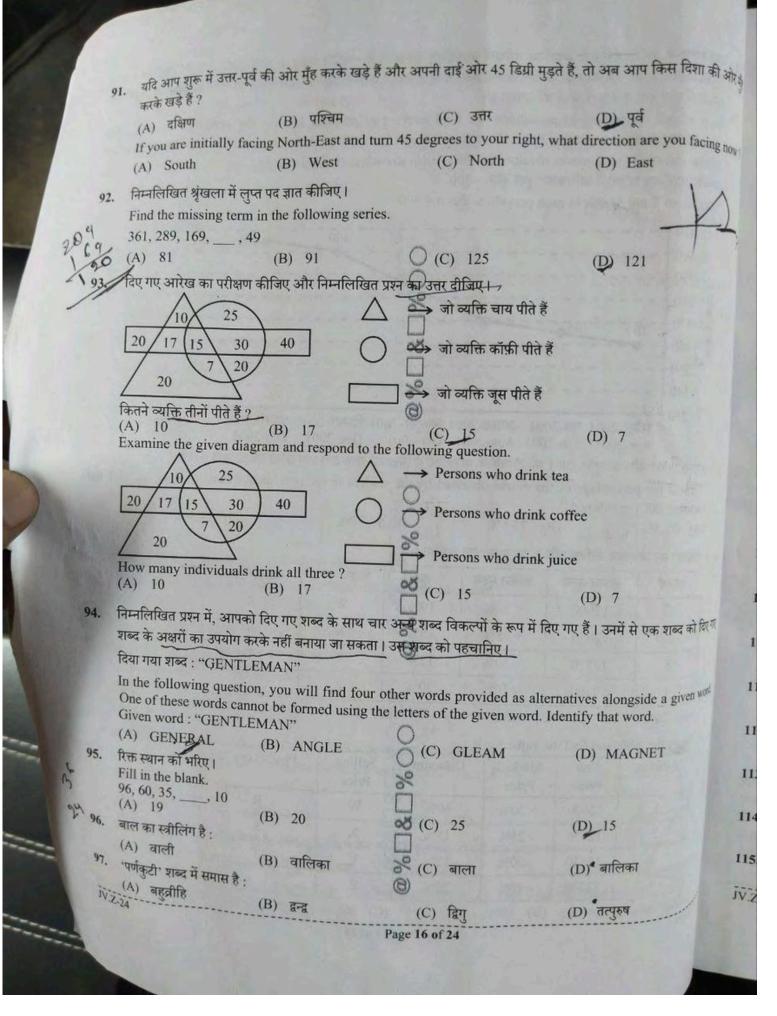

| म तथा, तो है।<br>हो जाए, तो है।<br>हि भी राज्यशाहि | (b) Brother                                                                                                                                                                                                            | (C) Brother-in-law (D) Grandson                                                                                                                                         |

---



| (D) आज<br>(D) थंभ<br>ो रहा है।<br>हो<br>कौन-सा इस वाक्य में प्रयुक्त 'आव<br>(D), अनाकर्षण<br>(D) कवीं + अश्वर                                                                                  |